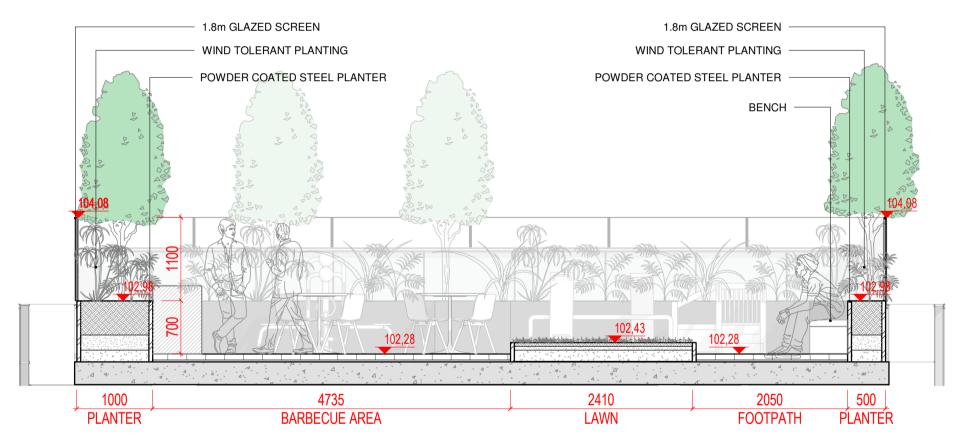

ROOF GARDEN - BLOCK G1

5 SECTION 5 - BLOCK G1

6 SECTION 6 - BLOCK G1

ALL DIMENSIONS TO BE CHECKED ON SITE
NO DIMENSIONS TO BE SCALED FROM THIS DRAWING
THIS DRAWING IS TO BE READ IN CONJUNCTION WITH
RELEVANT CONSULTANTS DRAWINGS
NO PART OF THIS DOCUMENT MAY BE RE-PRODUCED OR
TRANSMITTED IN ANY FORM OR STORED IN ANY RETRIEVAL
SYSTEM OF ANY NATURE WITHOUT THE WRITTEN PERMISSION
OF THE LANDSCAPE ARCHITECT AS COPYRIGHT HOLDER EXCEPT
AS AGREED FOR USE ON THE PROJECT FOR WHICH THE
DOCUMENT WAS ORIGINALLY ISSUED.
FOR DRAWING INDEX, GENERAL NOTES, REFER TO
DWG L1-001 CLIENT: ATLAS GP LIMITED ARCHITECTS: **LEGEND** HERBACEOUS PLANTING POWDER COATED STEEL PLANTER TERRACES BENCH TERRACE PAVING TERRACE LITTER BIN COURTYARD PAVING GATE TO COMMUNAL
AND PRIVATE AMENITY
SPACES 0.00 LEVEL SOFT POUR EXERCISE AREA BUILDING ENTRACE SOFT POUR PLAYGROUND FINISH PROPOSED TREES