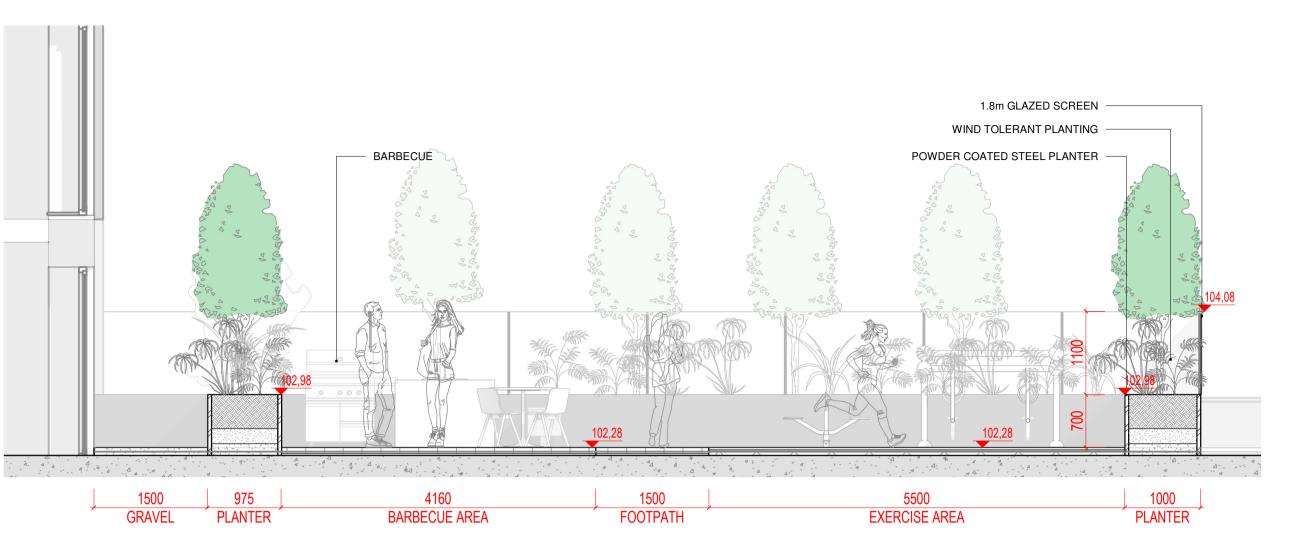

ROOF GARDEN - BLOCK G1

5 SECTION 5 - BLOCK G1

6 SECTION 6 - BLOCK G1

ALL DIMENSIONS TO BE CHECKED ON SITE
NO DIMENSIONS TO BE SCALED FROM THIS DRAWING
THIS DRAWING IS TO BE READ IN CONJUNCTION WITH
RELEVANT CONSULTANTS DRAWINGS
NO PART OF THIS DOCUMENT MAY BE RE-PRODUCED OR
TRANSMITTED IN ANY FORM OR STORED IN ANY RETRIEVAL
SYSTEM OF ANY NATURE WITHOUT THE WRITTEN PERMISSION
OF THE LANDSCAPE ARCHITECT AS COPYRIGHT HOLDER EXCEPT
AS AGREED FOR USE ON THE PROJECT FOR WHICH THE
DOCUMENT WAS ORIGINALLY ISSUED.
FOR DRAWING INDEX, GENERAL NOTES, REFER TO
DWG L1-001 CLIENT: ATLAS GP LIMITED ARCHITECTS: **LEGEND** HERBACEOUS PLANTING POWDER COATED STEEL PLANTER TERRACES BENCH TERRACE PAVING TERRACE LITTER BIN COURTYARD PAVING GATE TO COMMUNAL
AND PRIVATE AMENITY
SPACES 0.00 LEVEL SOFT POUR EXERCISE AREA BUILDING ENTRACE SOFT POUR PLAYGROUND FINISH PROPOSED TREES