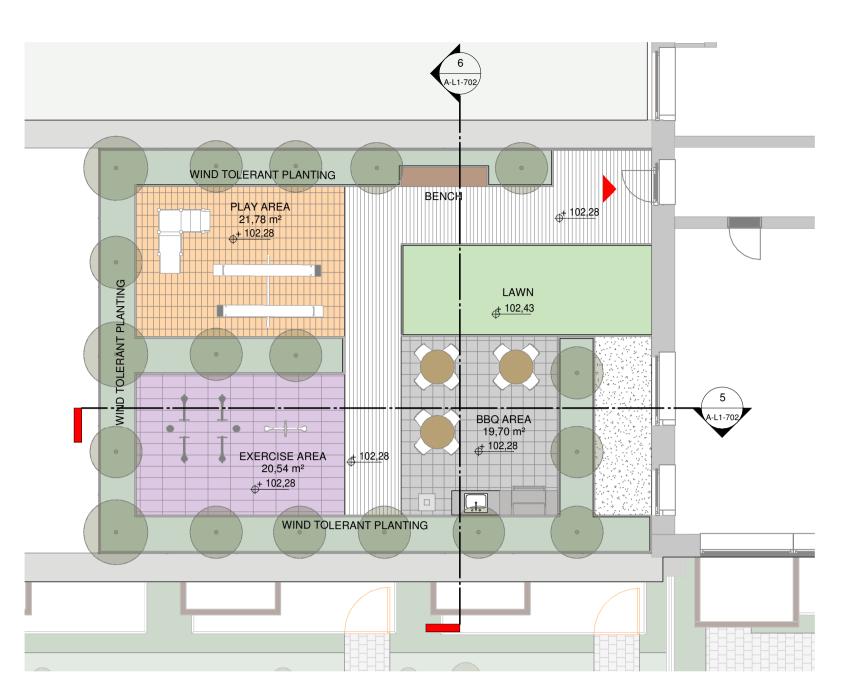

ROOF GARDEN - BLOCK G1

5 SECTION 5 - BLOCK G1

6 SECTION 6 - BLOCK G1

ALL DIMENSIONS TO BE CHECKED ON SITE
NO DIMENSIONS TO BE SCALED FROM THIS DRAWING
THIS DRAWING IS TO BE READ IN CONJUNCTION WITH
RELEVANT CONSULTANTS DRAWINGS
NO PART OF THIS DOCUMENT MAY BE RE-PRODUCED OR
TRANSMITTED IN ANY FORM OR STORED IN ANY RETRIEVAL
SYSTEM OF ANY NATURE WITHOUT THE WRITTEN PERMISSION
OF THE LANDSCAPE ARCHITECT AS COPYRIGHT HOLDER EXCEPT
AS AGREED FOR USE ON THE PROJECT FOR WHICH THE
DOCUMENT WAS ORIGINALLY ISSUED.
FOR DRAWING INDEX, GENERAL NOTES, REFER TO
DWG L1-001 CLIENT: ATLAS GP LIMITED ARCHITECTS: **LEGEND** HERBACEOUS PLANTING POWDER COATED STEEL PLANTER TERRACES BENCH TERRACE PAVING TERRACE LITTER BIN COURTYARD PAVING GATE TO COMMUNAL
AND PRIVATE AMENITY
SPACES 0.00 LEVEL SOFT POUR EXERCISE AREA BUILDING ENTRACE SOFT POUR PLAYGROUND FINISH PROPOSED TREES